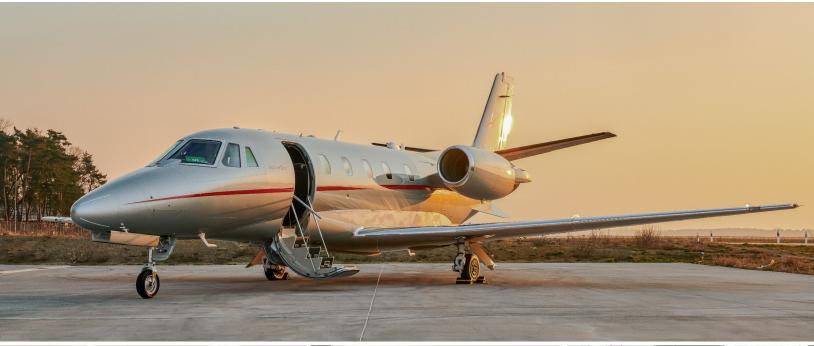

## VISTA

AIRCRAFT

PASSENGERS

8

RS RANGE

CITATION XLS/XLS+

SHORT

- 6 single pedestal-mounted executive seats that slide, swivel, and recline
- · Forward galley
- · Pull-out executive tables
- Closet
- · Full enclosed lav
- · Seat rails to adjust legroom
- · Auxiliary power outlets