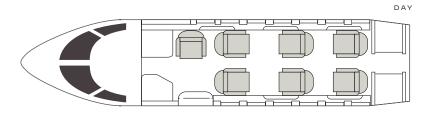

## VISTA

AIRCRAFT

PASSENGERS

8

RS RANGE

CITATION XLS/XLS+

SHORT

- 6 single pedestal-mounted executive seats that slide, swivel, and recline
- · Forward galley
- · Pull-out executive tables
- Closet
- · Full enclosed lav
- · Seat rails to adjust legroom
- · Auxiliary power outlets