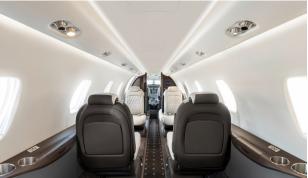

## VISTA

AIRCRAFT

PASSENGERS

8

RS RANGE

CITATION XLS/XLS+

SHORT

- 6 single pedestal-mounted executive seats that slide, swivel, and recline
- · Forward galley
- · Pull-out executive tables
- Closet
- · Full enclosed lav
- · Seat rails to adjust legroom
- · Auxiliary power outlets