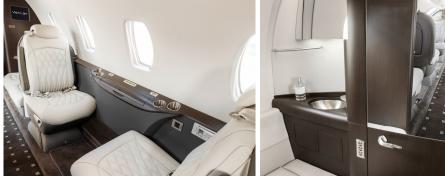

## VISTA

AIRCRAFT

PASSENGERS

8

RS RANGE

CITATION XLS/XLS+

SHORT

- 6 single pedestal-mounted executive seats that slide, swivel, and recline
- · Forward galley
- · Pull-out executive tables
- Closet
- · Full enclosed lav
- · Seat rails to adjust legroom
- · Auxiliary power outlets